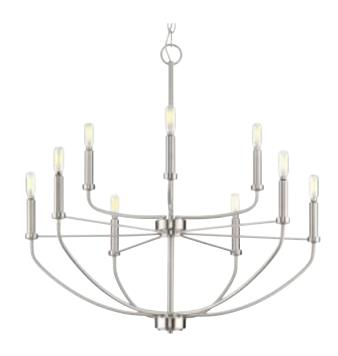

## P400228-009 Leyden

Leyden Collection 9-Light Brushed Nickel Farmhouse Chandelier Light

Category: Chandeliers Finish: Brushed Nickel (Plated) Construction: Steel Construction

Length: 28 in Diameter: 28 in Height: 27 in

|                                                                                    | Overall Ht. W/Chain: 102 in |                             |                           |
|------------------------------------------------------------------------------------|-----------------------------|-----------------------------|---------------------------|
| MOUNTING                                                                           | ELECTRICAL                  | LAMPING                     | ADDITIONAL INFORMATION    |
| Ceiling Chain                                                                      | 15 feet of wire supplied    | Quantity:<br>nine 60 W max. | cULus Dry Location Listed |
| 1/8 IP mounting plate for outlet<br>box included                                   | 120 V                       | E12 base Phenolic Socket    | 1-year Limited Warranty   |
| 6 feet of 9 gauge chain supplied                                                   |                             |                             |                           |
| Canopy covers a standard 4"<br>recessed outlet box: 5" W., 0.875"<br>ht., 5" depth |                             |                             |                           |